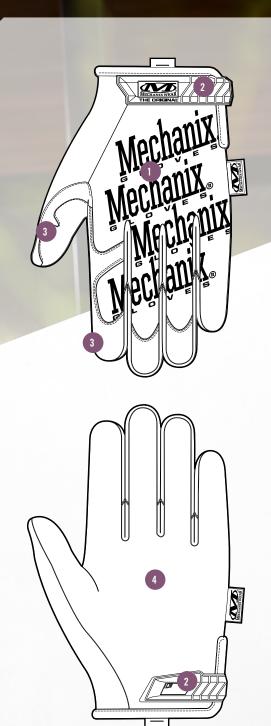

## **FEATURES**

1 Form-fitting TrekDry® helps keep working hands cool and comfortable.

2 Flexible Thermoplastic Rubber (TPR)

closure provides a secure fit to the wrist.

MACHINE

WASHABLE

- Industrial grade hook and loop.
- Seamless synthetic leather palm provides optimal dexterity and durability.