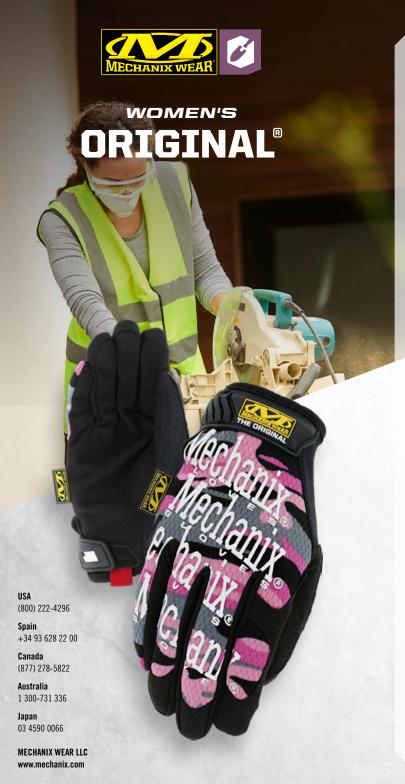

## **MULTIPURPOSE HAND PROTECTION**

Original women's gloves are constructed with durable synthetic leather and breathable TrekDry® to keep your hands cool and comfortable while you work. With a gamut of practical uses, it's no surprise that The Original® is the most recognized and most frequently worn work glove by anyone with a toolbox.

## **INTENDED USES**

- · General Purpose
- · Maintenance & Repair
- · Equipment Operation
- · Gardening & Landscaping
- · Home Improvement